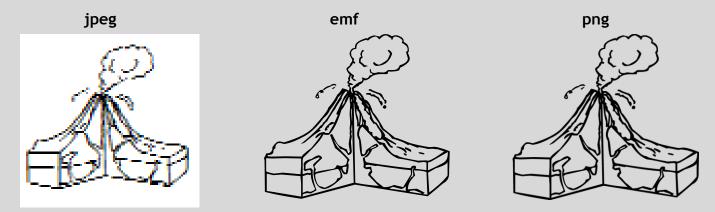

## About the images...

All of the images in this set are presented in both **.PNG** and **.EMF** (Enhanced Meta File) format. **PNG** files can be edited in basic paint programs, but may become "fuzzy" when enlarged. **EMF** files are more clear when enlarged, but cannot be edited in most paint programs. Both formats maintain transparency, meaning they do not have a white box around them as would be found in JPEG images. In the examples below, the .jpeg is not as clear when enlarged, and also maintains a white "fill" inside and around the image. The .emf and .png images have a transparent "fill", making them appropriate to use on any background color.

**PNG** files can be previewed in a folder, but **EMF** files can be difficult to preview. Every effort has been made to make filenames as descriptive and logical as possible, and image guides have been provided on the following pages.