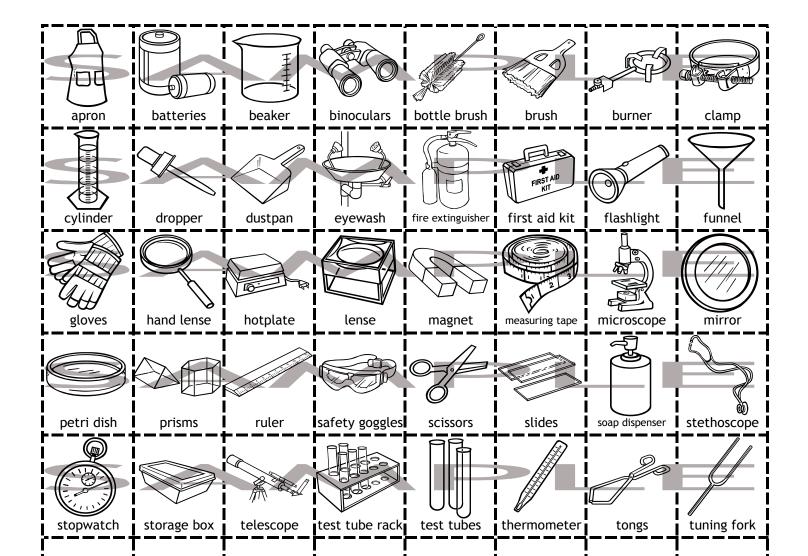

## Science Tools Set

Welcome to 1, 2, 3 Science Clipart, the Science Tools Set! This collection includes:

• Science Tools - A collection of items commonly find in a school's science lab.

## **Science Tools Clipart**